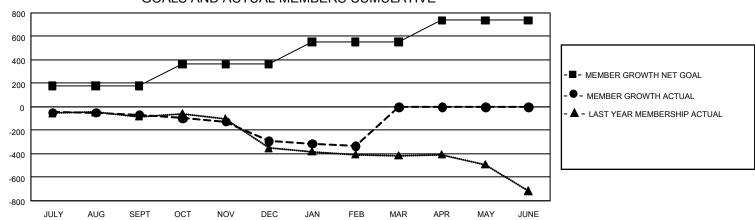

## GOALS AND ACTUAL MEMBERS CUMULATIVE

| DROPPED CLUBS: 10 |     | 252 CLUBS OF 591 ADDED 1 OR MORE | GENDER DISTRIBUTION             |                |       |
|-------------------|-----|----------------------------------|---------------------------------|----------------|-------|
|                   |     | NEW MEMBERS                      | MALE 9,429 (70.43               |                |       |
|                   |     |                                  | FEMALE                          | 3,959 (29.57%) |       |
| DROPPED MEMBERS   |     |                                  |                                 |                |       |
| DECEASED          | 129 | CLICK HERE FOR CUMULATIVE        | TOTAL FAMILY UNIT MEMBERS       |                | 2,783 |
| CLUB CANCELLED 48 |     | MEMBERSHIP DATA                  |                                 |                |       |
| OTHER             | 772 |                                  | FAMILY MEMBERS PAYING HALF DUES |                | 1,415 |
| TOTAL             | 949 |                                  |                                 |                |       |

## GMT Constitutional Area 1, Group G

**GMT**: OPEN

REPORT DOES NOT INCLUDE CLUBS IN UNDISTRICTED AREAS.

| Clubs         |               |             |               | Members               |                        |                         |                                                    |  |
|---------------|---------------|-------------|---------------|-----------------------|------------------------|-------------------------|----------------------------------------------------|--|
|               | RESULTS FOR   | R 2019-2020 |               | RESULTS FOR 2019-2020 |                        |                         |                                                    |  |
| QUARTER       | NEW CLUB GOAL | NEW CLUBS   | DROPPED CLUBS | QUARTER MEM           | BER GROWTH NET<br>GOAL | MEMBER GROWTH<br>ACTUAL | DROPPED<br>MEMBERS ACTUAL<br>(including transfers) |  |
| JULY/AUG/SEPT | 6             | 0           | 3             | JULY/AUG/SEPT         | 531                    | 244                     | 271                                                |  |
| OCT/NOV/DEC   | 15            | 1           | 6             | OCT/NOV/DEC           | 555                    | 259                     | 451                                                |  |
| JAN/FEB/MAR   | 9             | 0           | 1             | JAN/FEB/MAR           | 567                    | 207                     | 227                                                |  |
| APR/MAY/JUNE  | 21            | 0           | 0             | APR/MAY/JUNE          | 558                    | 0                       | 0                                                  |  |