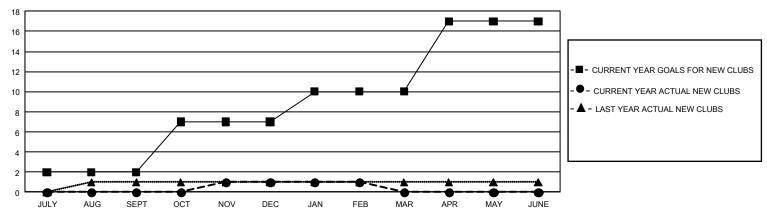

## GOALS AND ACTUAL NEW CLUBS CUMULATIVE

## GMT Constitutional Area 1, Group G

**GMT**: OPEN

REPORT DOES NOT INCLUDE CLUBS IN UNDISTRICTED AREAS.

| Clubs         |               |             |               | Members               |                        |                         |                                                    |  |
|---------------|---------------|-------------|---------------|-----------------------|------------------------|-------------------------|----------------------------------------------------|--|
|               | RESULTS FOR   | R 2019-2020 |               | RESULTS FOR 2019-2020 |                        |                         |                                                    |  |
| QUARTER       | NEW CLUB GOAL | NEW CLUBS   | DROPPED CLUBS | QUARTER MEM           | BER GROWTH NET<br>GOAL | MEMBER GROWTH<br>ACTUAL | DROPPED<br>MEMBERS ACTUAL<br>(including transfers) |  |
| JULY/AUG/SEPT | 6             | 0           | 3             | JULY/AUG/SEPT         | 531                    | 244                     | 271                                                |  |
| OCT/NOV/DEC   | 15            | 1           | 6             | OCT/NOV/DEC           | 555                    | 259                     | 451                                                |  |
| JAN/FEB/MAR   | 9             | 0           | 1             | JAN/FEB/MAR           | 567                    | 207                     | 227                                                |  |
| APR/MAY/JUNE  | 21            | 0           | 0             | APR/MAY/JUNE          | 558                    | 0                       | 0                                                  |  |